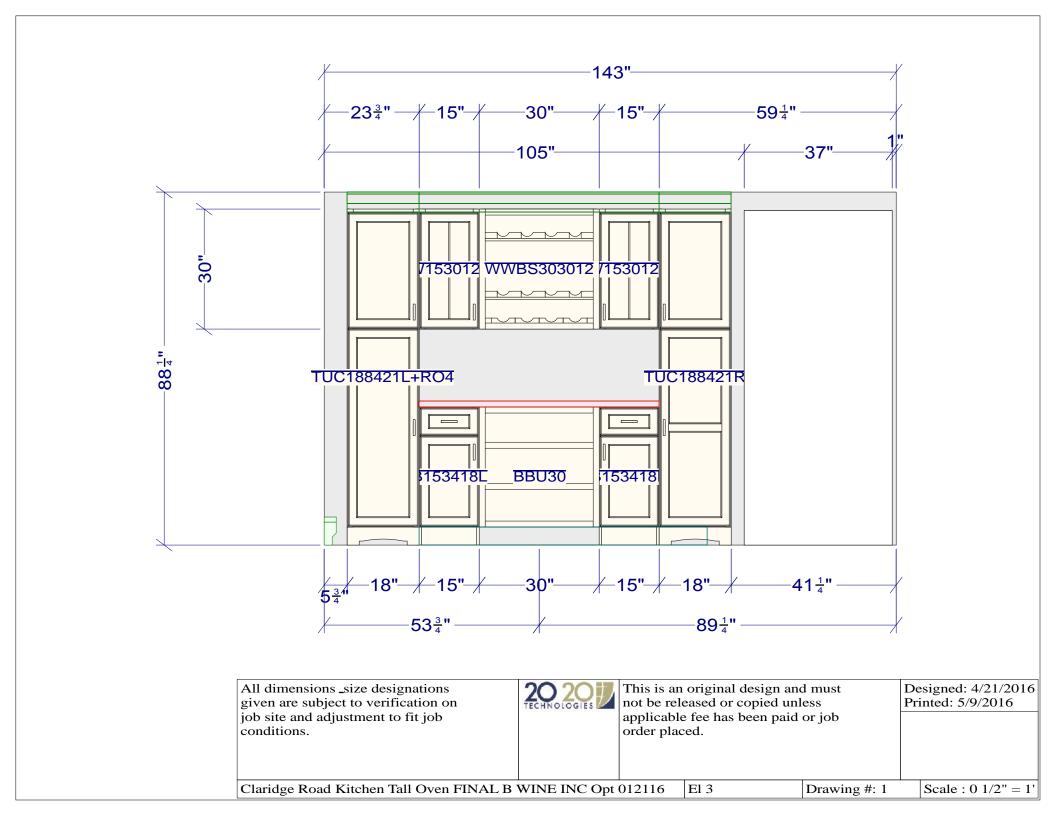

All dimensions \_size designations given are subject to verification on job site and adjustment to fit job conditions.

This is an original design and must not be released or copied unless applicable fee has been paid or job order placed.

Designed: 4/21/2016 Printed: 5/9/2016

Claridge Road Kitchen Tall Oven FINAL B WINE INC Opt

El 1

Drawing #: 1

Scale: 0 5/16" = 1'

All dimensions \_size designations given are subject to verification on job site and adjustment to fit job conditions.

This is an original design and must not be released or copied unless applicable fee has been paid or job order placed.

Designed: 4/21/2016 Printed: 5/9/2016

Claridge Road Kitchen Tall Oven FINAL B WINE INC Opt 012116

All

Drawing #: 1

Scale: 0.1/4'' = 1'