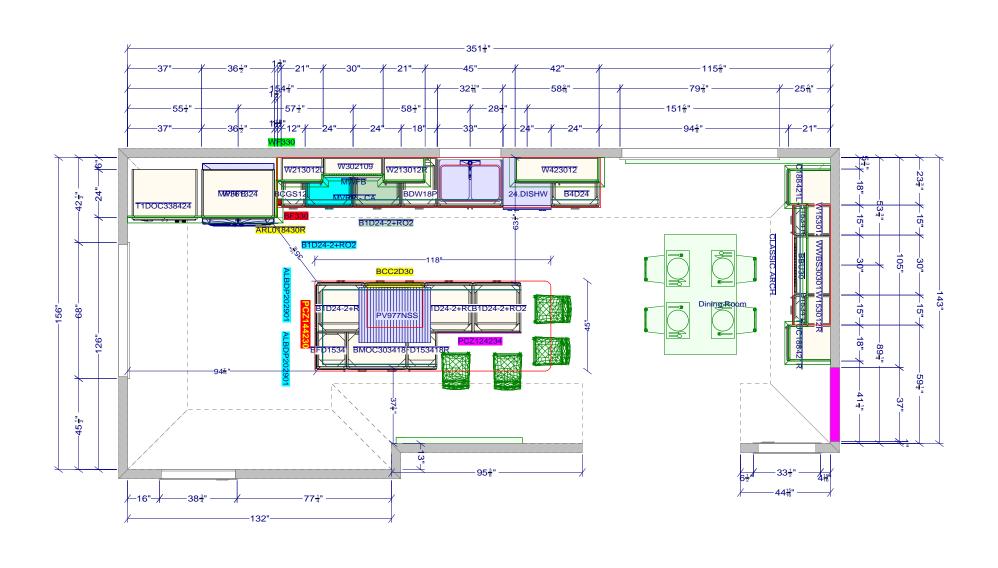

All dimensions \_size designations given are subject to verification on job site and adjustment to fit job conditions.

This is an original design and must not be released or copied unless applicable fee has been paid or job order placed.

Designed: 4/21/2016 Printed: 5/9/2016

Claridge Road Kitchen Tall Oven FINAL B WINE INC Opt

El 1

Drawing #: 1

Scale: 0 5/16" = 1'

All dimensions \_size designations given are subject to verification on job site and adjustment to fit job conditions.

This is an original design and must not be released or copied unless applicable fee has been paid or job order placed.

Designed: 4/21/2016 Printed: 5/9/2016

Claridge Road Kitchen Tall Oven FINAL B WINE INC Opt 012116

All

Drawing #: 1

Scale: 0.1/4'' = 1'