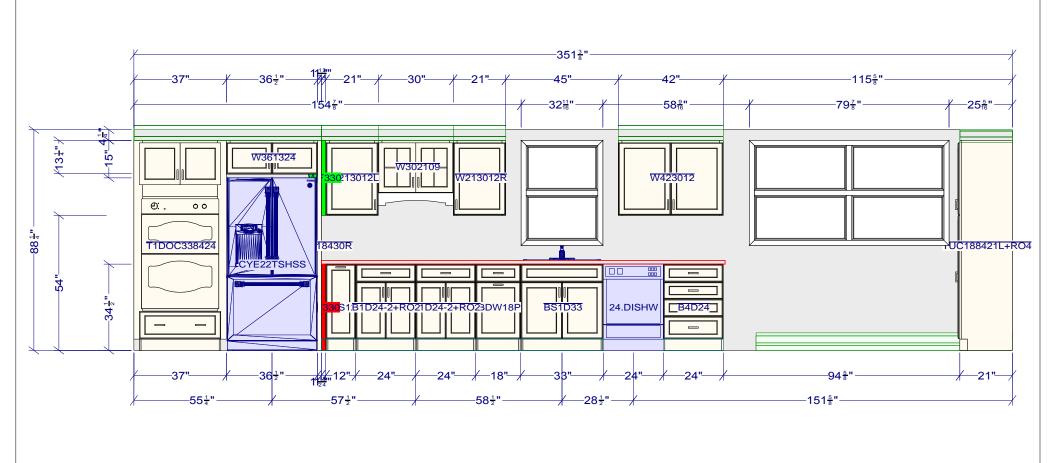

All dimensions \_size designations given are subject to verification on job site and adjustment to fit job conditions.

This is an original design and must not be released or copied unless applicable fee has been paid or job order placed.

Designed: 4/21/2016 Printed: 5/9/2016

Claridge Road Kitchen Tall Oven FINAL B WINE INC Opt

El 1

Drawing #: 1

Scale: 0 5/16" = 1'

All dimensions \_size designations given are subject to verification on job site and adjustment to fit job conditions.

This is an original design and must not be released or copied unless applicable fee has been paid or job order placed.

Designed: 4/21/2016 Printed: 5/9/2016

Claridge Road Kitchen Tall Oven FINAL B WINE INC Opt 012116

All

Drawing #: 1

Scale: 0.1/4'' = 1'